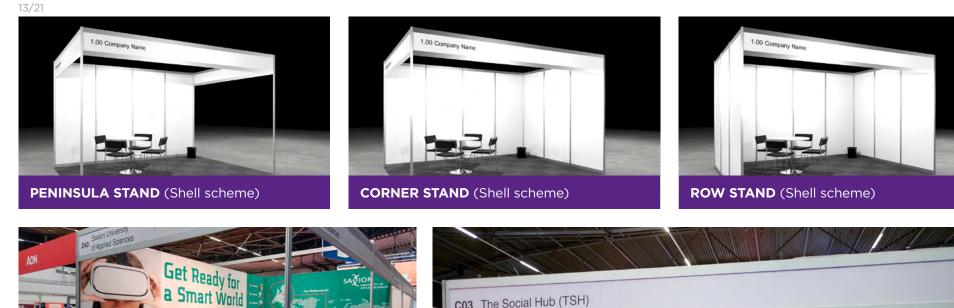

### **HOW TO BOOK A STAND – STEP 3** DESIGN YOUR EXPERIENCE WITH A BASIC SHELL SCHEME

#### 1. Basic Shell Scheme includes:

- White shell scheme wall panels, 250 cm height
- Fascia with organisation name (40 characters) and stand number
- Carpet
- 3KW power connection
- Spots
- Table
- Chairs
- Waste bin
- Cleaning service during conference days

#### INCLUDED FURNITURE PER STAND SIZE

| Stand size        | <b>9 m</b> ² | 12 m <sup>2</sup> | 15 m² | 18 m² | <b>21 m</b> <sup>2</sup> | 24 m² | 27 m² | 30 m <sup>2</sup> | 33 m <sup>2</sup> | 36 m² |
|-------------------|--------------|-------------------|-------|-------|--------------------------|-------|-------|-------------------|-------------------|-------|
| Table Albaredo 70 | 1            | 1                 | 1     | 1     | 1                        | 1     | 1     | 1                 | 1                 | 1     |
| Chairs Asti       | 4            | 4                 | 4     | 4     | 4                        | 4     | 4     | 4                 | 4                 | 4     |
| Triple socket     | 1            | 1                 | 1     | 2     | 2                        | 2     | 2     | 2                 | 2                 | 2     |
| Spots             | 1            | 1                 | 1     | 2     | 2                        | 2     | 2     | 2                 | 2                 | 2     |
| Waste bin         | 1            | 1                 | 1     | 1     | 1                        | 1     | 1     | 1                 | 1                 | 1     |