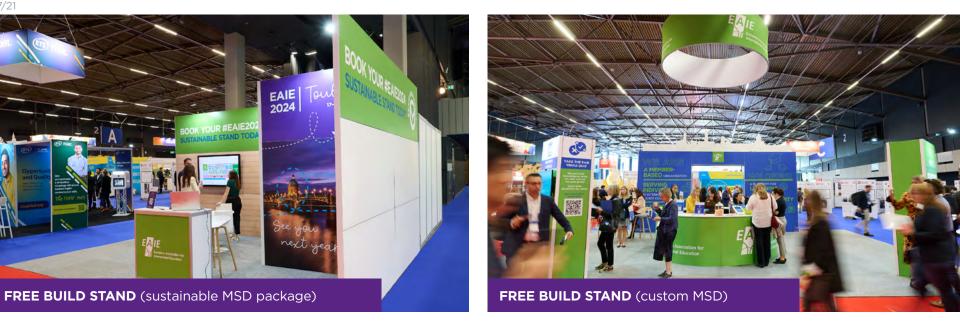

## HOW TO BOOK A STAND - STEP 3 DESIGN YOUR EXPERIENCE WITH FREE BUILD STAND

#### 3. Free Build Stand:

- Available from 24 m<sup>2</sup>
- Island stands available from 60 m<sup>2</sup>
- If you choose option 3A or 3B, please request a quote from EA Exhibitions for your desired stand size.
- All Free Build stands undergo a sustainability assessment to provide insight into the footprint of your stand. EA Exhibitions will handle the assessment for all Modular Stand Designs (option 3A and 3B). Exhibitors who bring their own stand builder will need to submit all documentation for the assessment through their stand builder.

a sustainable Modular Stand Design package

3A. Free Build Stand with 3B. Free Build Stand with 3C. Free Build Stand with custom Modular Stand Design

own design and stand builder