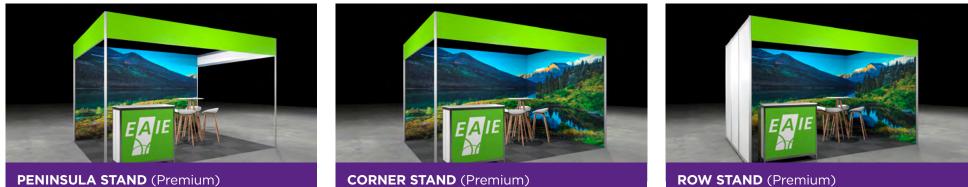

### **HOW TO BOOK A STAND – STEP 3** DESIGN YOUR EXPERIENCE WITH PREMIUM STAND PACKAGE

#### 2. Premium Stand includes:

- White shell scheme wall panels, 250 cm height
- Fascia with print
- Seamless wall graphics
- Carpet
- 3KW power connection
- Spots
- High table
- Bar stools
- Counter with graphics
- Waste bin
- Cleaning service during conference days

#### INCLUDED FURNITURE PER STAND SIZE

| Stand size              | 9 m² | 12 m <sup>2</sup> | 15 m² | 18 m² | 21 m <sup>2</sup> | 24 m² | 27 m² | 30 m <sup>2</sup> | 33 m² | 36 m² |
|-------------------------|------|-------------------|-------|-------|-------------------|-------|-------|-------------------|-------|-------|
| Table Amagni 110        | 1    | 1                 | 2     | -     | 2                 | _     | 2     | 2                 | 2     | 2     |
| Chairs Amagni Bar White | 4    | 4                 | 8     | 8     | 8                 | 8     | 8     | 8                 | 8     | 8     |
| Triple socket           | 1    | 1                 | 1     | 2     | 2                 | 2     | 2     | 2                 | 2     | 2     |
| Spots                   | 1    | 1                 | 1     | 2     | 2                 | 2     | 2     | 2                 | 2     | 2     |
| Counter Bern            | 1    | 1                 | 1     | 1     | 1                 | 1     | 1     | 1                 | 1     | 1     |
| Waste bin               | 1    | 1                 | 1     | 1     | 1                 | 1     | 1     | 1                 | 1     | 1     |