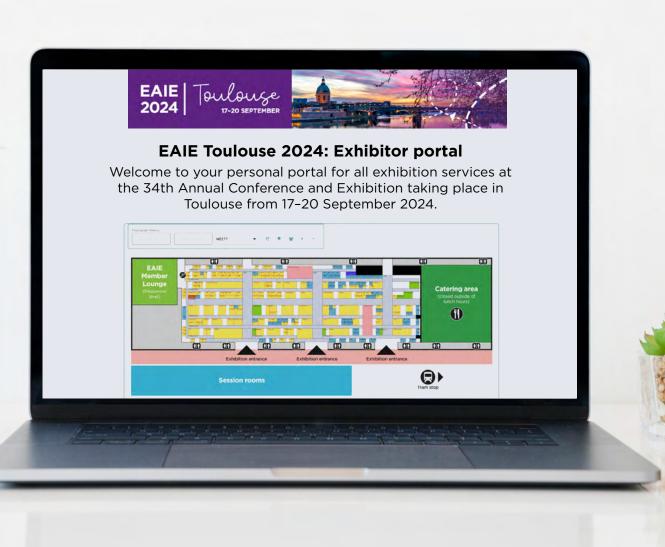

### HOW TO BOOK A STAND – STEP 1 LOG IN OR CREATE AN ACCOUNT IN TODDOO

**1. Log in or create an account** in the Exhibitor Portal Toddoo: <u>https://toddoo.com/event/</u> <u>EAIE2024</u>.

9/21

**2. Check your account details,** VAT number and billing address to ensure accuracy.

### HOW TO BOOK A STAND – STEP 2 BOOK YOUR SPACE ON THE FLOOR PLAN

In Toddoo, take a look at the floor plan and select the stand location to check that the space meets your needs for stand layout and size. Conference registrations are included in the price based on the stand size chosen.