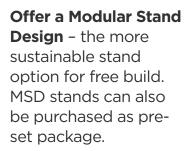

Be a sustainable frontrunner by choosing Shell Scheme or Modular Stand Design and positively contribute to reducing our carbon footprint.

### 3. Free Build Stand:

- Available from 24 m<sup>2</sup>
- Island stands available from 60 m<sup>2</sup>
- If you choose option 3A or 3B, please request a quote from EA Exhibitions for your desired stand size.
- All Free Build stands undergo a sustainability assessment to provide insight into the footprint of your stand. EA Exhibitions will handle the assessment for all Modular Stand Designs (option 3A and 3B). Exhibitors who bring their own stand builder will need to submit all documentation for the assessment through their stand builder.