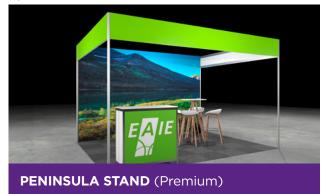

13/20

DESIGN YOUR EXPERIENCE WITH PREMIUM STAND PACKAGE

### 2. Premium Stand includes:

- White shell scheme wall panels,
   250 cm height
- Fascia with print
- Seamless wall graphics
- Carpet
- 3KW power connection
- Spots
- High table
- Bar stools
- Counter with graphics
- Waste bin
- Cleaning service during conference days