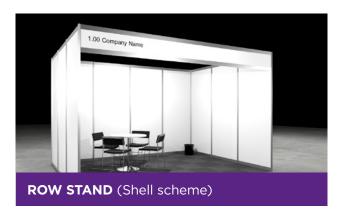

### **CHOOSE 1 OUT OF 5 OPTIONS:**

1. Basic Shell Scheme

2. Premium Stand

**3A. Free Build Stand:**Book a pre-set
Modular Stand Design
package

**3B. Free Build Stand:** Create a custom Modular Stand Design to make it your own

### 1. Basic Shell Scheme includes:

- White shell scheme wall panels,
   250 cm height
- Fascia with organisation name
   (40 characters) and stand number
- Carpet
- 3KW power connection
- Spots
- Table
- Chairs
- Waste bin
- Cleaning service during conference days