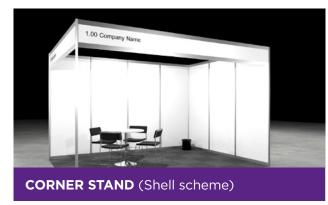

### **CHOOSE 1 OUT OF 5 OPTIONS:**

1. Basic Shell Scheme

2. Premium Stand

**3A. Free Build Stand:**Book a pre-set
Modular Stand Design
package

**3B. Free Build Stand:** Create a custom Modular Stand Design to make it your own

### 1. Basic Shell Scheme includes:

- White shell scheme wall panels,
   250 cm height
- Fascia with organisation name
   (40 characters) and stand number
- Carpet
- 3KW power connection
- Spots
- Table
- Chairs
- Waste bin
- Cleaning service during conference days