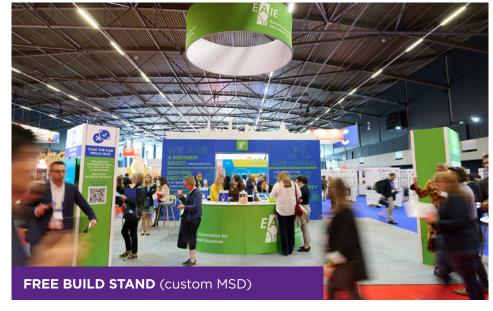

### 3. Free Build Stand:

- Available from 24 m<sup>2</sup>
- Island stands available from 60 m<sup>2</sup>
- If you choose option 3A or 3B, please request a quote from EA Exhibitions for your desired stand size.
- All Free Build stands undergo a sustainability assessment to provide insight into the footprint of your stand. EA Exhibitions will handle the assessment for all Modular Stand Designs (option 3A and 3B). Exhibitors who bring their own stand builder will need to submit all documentation for the assessment through their stand builder.

3A. Free Build Stand with 3B. Free Build Stand with 3C. Free Build Stand with a sustainable Modular Stand Design package

custom Modular Stand Design

own design and stand builder