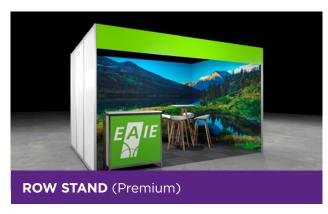

13/20

DESIGN YOUR EXPERIENCE WITH PREMIUM STAND PACKAGE

### 2. Premium Stand includes:

- White shell scheme wall panels,
   250 cm height
- Fascia with print
- Seamless wall graphics
- Carpet
- 3KW power connection
- Spots
- High table
- Bar stools
- Counter with graphics
- Waste bin
- Cleaning service during conference days