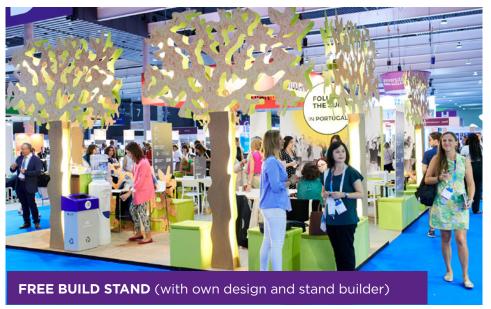

### 3. Free Build Stand:

- Available from 24 m<sup>2</sup>
- Island stands available from 60 m<sup>2</sup>
- If you choose option 3A or 3B, please request a quote from EA Exhibitions for your desired stand size.
- All Free Build stands undergo a sustainability assessment to provide insight into the footprint of your stand. EA Exhibitions will handle the assessment for all Modular Stand Designs (option 3A and 3B). Exhibitors who bring their own stand builder will need to submit all documentation for the assessment through their stand builder.

3A. Free Build Stand with 3B. Free Build Stand with 3C. Free Build Stand with a sustainable Modular Stand Design package

custom Modular Stand Design

own design and stand builder