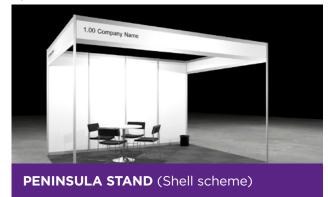

### **CHOOSE 1 OUT OF 5 OPTIONS:**

1. Basic Shell Scheme

2. Premium Stand

**3A. Free Build Stand:**Book a pre-set
Modular Stand Design
package

**3B. Free Build Stand:** Create a custom Modular Stand Design to make it your own

### 1. Basic Shell Scheme includes:

- White shell scheme wall panels,
   250 cm height
- Fascia with organisation name
   (40 characters) and stand number
- Carpet
- 3KW power connection
- Spots
- Table
- Chairs
- Waste bin
- Cleaning service during conference days