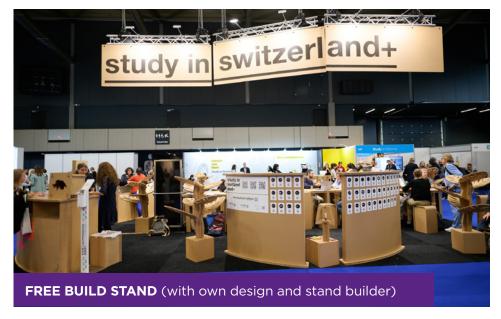

### 3. Free Build Stand:

- Available from 24 m<sup>2</sup>
- Island stands available from 60 m<sup>2</sup>
- If you choose option 3A or 3B, please request a quote from EA Exhibitions for your desired stand size.
- All Free Build stands undergo a sustainability assessment to provide insight into the footprint of your stand. EA Exhibitions will handle the assessment for all Modular Stand Designs (option 3A and 3B). Exhibitors who bring their own stand builder will need to submit all documentation for the assessment through their stand builder.

3A. Free Build Stand with 3B. Free Build Stand with 3C. Free Build Stand with a sustainable Modular Stand Design package

custom Modular Stand Design

own design and stand builder