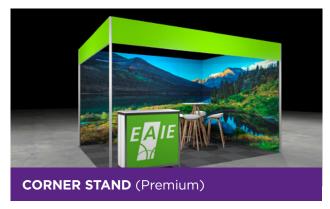

13/20

DESIGN YOUR EXPERIENCE WITH PREMIUM STAND PACKAGE

### 2. Premium Stand includes:

- White shell scheme wall panels,
   250 cm height
- Fascia with print
- Seamless wall graphics
- Carpet
- 3KW power connection
- Spots
- High table
- Bar stools
- Counter with graphics
- Waste bin
- Cleaning service during conference days