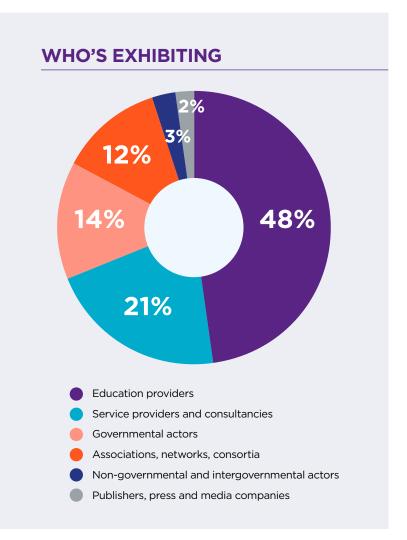

# WHO'S ATTENDING

Source: 2023 EAIE Conference and Exhibition in Rotterdam, the Netherlands