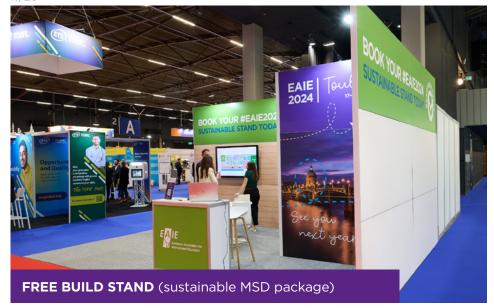

### 3. Free Build Stand:

- Available from 24 m<sup>2</sup>
- Island stands available from 60 m<sup>2</sup>
- If you choose option 3A or 3B, please request a quote from EA Exhibitions for your desired stand size.
- All Free Build stands undergo a sustainability assessment to provide insight into the footprint of your stand. EA Exhibitions will handle the assessment for all Modular Stand Designs (option 3A and 3B). Exhibitors who bring their own stand builder will need to submit all documentation for the assessment through their stand builder.

# SUSTAINABILITY AT THE EAIE EXHIBITION

Conduct a
Sustainability
Assessment\* for all
Free Build stands to
provide insight into the
impact and footprint of
your stand.

A Sustainability
Report\* for all Free
Build stands to provide
guidance and help
adopt more sustainable
exhibition practices.